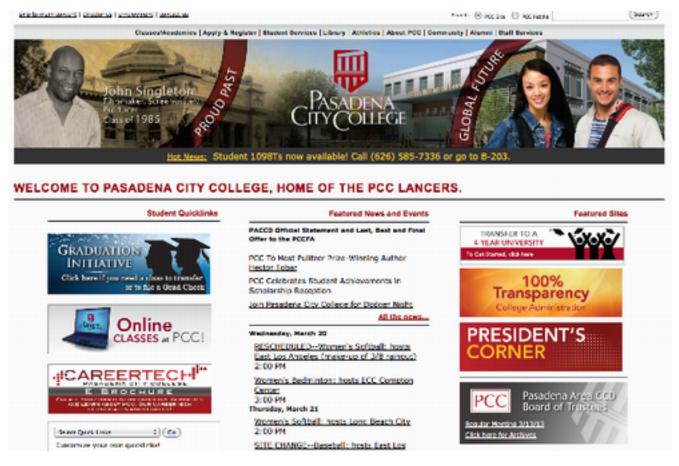

## http://www.pasadena.edu/

**Classification: Junior College** 

**Effectiveness Rating** 

The imagery at the top is quite striking. Though after the effects of Overall Experience that wears off we begin to notice these 3 columns of information which sparks to mind a overload of information displayed in a slightly Functionality/Ease of Use clumsy way. The navigation bar itself seems to be too small and does not grab you, perhaps due to the grey type on grey. To make matter Look & Feel worse above the navigation on the left is what seems to be a first navigation with a button which says skip to main content. Which when Worst = \*\*Best = \*\*\*\* \*\*\*\* Clicked you realize should just be called home. Also the styles don't match.

The site functions but only just stylistically it has a while to go.